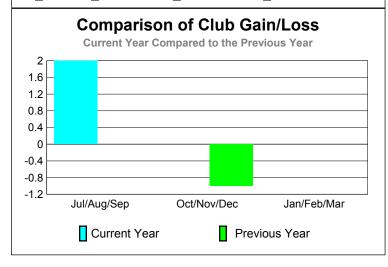

u> | Gain/<br>Loss of<br><u>Clubs</u> | Gain/<br>Loss of<br><u>Clubs</u> |
| Jul/Aug/Sep | 2                                | 2                             | 0                                 | 2                                | 0                                |
| Oct/Nov/Dec | 4                                | 0                             | 0                                 | 0                                | -1                               |
| Jan/Feb/Mar | 2                                | 0                             | 0                                 | 0                                | 0                                |

0

CT TIRE

## Club Results 2009-2010 Goal, New, Dropped, Gain/Loss 4 3.5 3 2.5 1 0.5 0 Jul/Aug/Sep Oct/Nov/Dec Jan/Feb/Mar Goal Actual Dropped Gain Loss C



## YTD Status Quo Clubs 2009-2010







## Gender Comparison 2009-2010

Oct/Nov/Dec

Jan/Feb/Mar

Previous Year