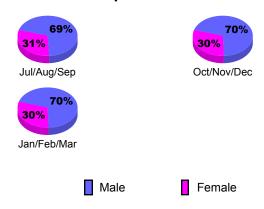

| 2                             | 0                                 | 2                                | 0                                |
| Oct/Nov/Dec | 4                                | 0                             | 0                                 | 0                                | -1                               |
| Jan/Feb/Mar | 2                                | 0                             | 0                                 | 0                                | 0                                |

0

CT TIRE

## Club Results 2009-2010 Goal, New, Dropped, Gain/Loss 4 3.5 3 2.5 1 0.5 0 Jul/Aug/Sep Oct/Nov/Dec Jan/Feb/Mar Goal Actual Dropped Gain Loss C



## YTD Status Quo Clubs 2009-2010







## Gender Comparison 2009-2010

Oct/Nov/Dec

Jan/Feb/Mar

Previous Year