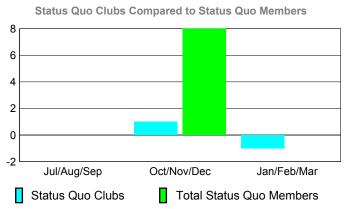

| Gain/<br>Loss of<br><u>Clubs</u> |
| Jul/Aug/Sep | 2                                | 2                             | 0                                 | 2                                | 0                                |
| Oct/Nov/Dec | 4                                | 0                             | 0                                 | 0                                | -1                               |
| Jan/Feb/Mar | 2                                | 0                             | 0                                 | 0                                | 0                                |

0

CT TIRE

## Club Results 2009-2010 Goal, New, Dropped, Gain/Loss 4 3.5 3 2.5 1 0.5 0 Jul/Aug/Sep Oct/Nov/Dec Jan/Feb/Mar Goal Actual Dropped Gain Loss C



## YTD Status Quo Clubs 2009-2010







## Gender Comparison 2009-2010

Oct/Nov/Dec

Jan/Feb/Mar

Previous Year