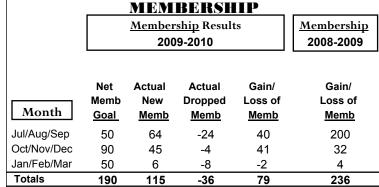

## GMT: NARESH KUMAR AGGARWAL Location: PAKISTAN GMT CA: 6

-1

| <u> </u>    |                                  |                               |                                   |                                  |                                  |
|-------------|----------------------------------|-------------------------------|-----------------------------------|----------------------------------|----------------------------------|
|             | <u>Club</u> Results<br>2009-2010 |                               |                                   |                                  | <u>Clubs</u><br>2008-2009        |
| Month       | New<br>Club<br><u>Goal</u>       | Actual<br>New<br><u>Clubs</u> | Actual<br>Dropped<br><u>Clubs</u> | Gain/<br>Loss of<br><u>Clubs</u> | Gain/<br>Loss of<br><u>Clubs</u> |
| Jul/Aug/Sep | 2                                | 2                             | 0                                 | 2                                | 0                                |
| Oct/Nov/Dec | 4                                | 0                             | 0                                 | 0                                | -1                               |
| Jan/Feb/Mar | 2                                | 0                             | 0                                 | 0                                | 0                                |